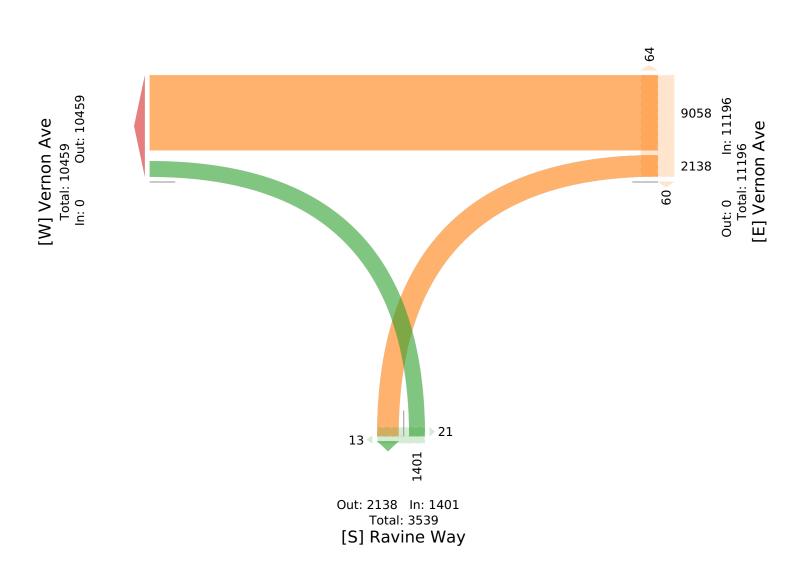

## **McElhanney**

Provided by: McElhanney Kamloops 710 Laval Crescent, Kamloops, BC, V2C5P3, CA

| Leg                     | Verr | on A  | ve |     |      | Vernon A | Ave   |    |       |       | Ravine V | Vay |    |       |       | No Access Sidewall | k Only |       |
|-------------------------|------|-------|----|-----|------|----------|-------|----|-------|-------|----------|-----|----|-------|-------|--------------------|--------|-------|
| Direction               | East | bound | d  |     |      | Westbou  | nd    |    |       |       | Northbou | ınd |    |       |       | Southbound         |        |       |
| Time                    | T    | R     | U  | App | Ped* | L        | T     | U  | App   | Ped*  | L        | R   | U  | App   | Ped*  | Арр                | Ped*   | Int   |
| 2023-11-07 7:30AM       | 0    | 0     | 0  | 0   | 0    | 41       | 343   | 0  | 384   | 3     | 38       | 0   | 0  | 38    | 4     | 0                  | 4      | 422   |
| 7:45AM                  | 0    | 0     | 0  | 0   | 0    | 47       | 329   | 0  | 376   | 5     | 42       | 0   | 0  | 42    | 1     | 0                  | 7      | 418   |
| Hourly Total            | 0    | 0     | 0  | 0   | 0    | 88       | 672   | 0  | 760   | 8     | 80       | 0   | 0  | 80    | 5     | 0                  | 11     | 840   |
| 8:00AM                  | 0    | 0     | 0  | 0   | 0    | 73       | 313   | 0  | 386   | 3     | 40       | 0   | 0  | 40    | 1     | 0                  | 6      | 426   |
| 8:15AM                  | 0    | 0     | 0  | 0   | 0    | 57       | 314   | 0  | 371   | 9     | 57       | 0   | 0  | 57    | 4     | 0                  | 8      | 428   |
| 8:30AM                  | 0    | 0     | 0  | 0   | 0    | 54       | 327   | 0  | 381   | 2     | 32       | 0   | 0  | 32    | 1     | 0                  | 5      | 413   |
| 8:45AM                  | 0    | 0     | 0  | 0   | 0    | 56       | 317   | 0  | 373   | 7     | 38       | 0   | 0  | 38    | 2     | 0                  | 6      | 411   |
| Hourly Total            | 0    | 0     | 0  | 0   | 0    | 240      | 1271  | 0  | 1511  | 21    | 167      | 0   | 0  | 167   | 8     | 0                  | 25     | 1678  |
| 9:00AM                  | 0    | 0     | 0  | 0   | 0    | 57       | 282   | 0  | 339   | 5     | 23       | 0   | 0  | 23    | 1     | 0                  | 9      | 362   |
| 9:15AM                  | 0    | 0     | 0  | 0   | 0    | 45       | 281   | 0  | 326   | 1     | 33       | 0   | 0  | 33    | 2     | 0                  | 3      | 359   |
| Hourly Total            | 0    | 0     | 0  | 0   | 0    | 102      | 563   | 0  | 665   | 6     | 56       | 0   | 0  | 56    | 3     | 0                  | 12     | 721   |
| 2:00PM                  | 0    | 0     | 0  | 0   | 0    | 75       | 373   | 0  | 448   | 4     | 65       | 0   | 0  | 65    | 0     | 0                  | 6      | 513   |
| 2:15PM                  | 0    | 0     | 0  | 0   | 0    | 93       | 362   | 0  | 455   | 9     | 49       | 0   | 0  | 49    | 0     | 0                  | 11     | 504   |
| 2:30PM                  | 0    | 0     | 0  | 0   | 0    | 89       | 323   | 0  | 412   | 4     | 70       | 0   | 0  | 70    | 2     | 0                  | 5      | 482   |
| 2:45PM                  | 0    | 0     | 0  | 0   | 0    | 110      | 365   | 0  | 475   | 9     | 51       | 0   | 0  | 51    | 1     | 0                  | 8      | 526   |
| Hourly Total            | 0    | 0     | 0  | 0   | 0    | 367      | 1423  | 0  | 1790  | 26    | 235      | 0   | 0  | 235   | 3     | 0                  | 30     | 2025  |
| 3:00PM                  | 0    | 0     | 0  | 0   | 0    | 105      | 356   | 0  | 461   | 7     | 76       | 0   | 0  | 76    | 0     | 0                  | 10     | 537   |
| 3:15PM                  | 0    | 0     | 0  | 0   | 0    | 127      | 380   | 0  | 507   | 10    | 50       | 0   | 0  | 50    | 2     | 0                  | 11     | 557   |
| 3:30PM                  | 0    | 0     | 0  | 0   | 0    | 97       | 417   | 0  | 514   | 4     | 61       | 0   | 0  | 61    | 1     | 0                  | 4      | 575   |
| 3:45PM                  | 0    | 0     | 0  | 0   | 0    | 126      | 434   | 0  | 560   | 0     | 69       | 0   | 0  | 69    | 1     | 0                  | 1      | 629   |
| Hourly Total            | 0    | 0     | 0  | 0   | 0    | 455      | 1587  | 0  | 2042  | 21    | 256      | 0   | 0  | 256   | 4     | 0                  | 26     | 2298  |
| 4:00PM                  | 0    | 0     | 0  | 0   | 0    | 118      | 473   | 0  | 591   | 6     | 84       | 0   | 0  | 84    | 2     | 0                  | 6      | 675   |
| 4:15PM                  | 0    | 0     | 0  | 0   | 0    | 130      | 482   | 0  | 612   | 6     | 76       | 0   | 0  | 76    | 1     | 0                  | 6      | 688   |
| 4:30PM                  | 0    | 0     | 0  | 0   | 0    | 124      | 474   | 0  | 598   | 8     | 70       | 0   | 0  | 77    | 3     |                    | 13     | 675   |
| 4:45PM                  | 0    | 0     | 0  | 0   | 0    | 135      | 488   | 0  | 623   | 6     | 79       | 0   | 0  | 79    | 1     | 0                  | 10     | 702   |
|                         | _    |       |    |     |      |          |       |    | 2424  |       |          |     |    |       | 7     | 0                  |        |       |
| Hourly Total            | 0    | 0     | 0  | 0   | 0    | 507      | 1917  | 0  |       | 26    | 316      | 0   | 0  | 316   |       |                    | 35     | 2740  |
| 5:00PM                  | 0    | 0     | 0  | 0   | 0    | 108      | 471   | 0  | 579   | 4     | 89       | 0   | 0  | 89    | 3     | 0                  | 6      | 668   |
| 5:15PM                  | 0    | 0     | 0  | 0   | 0    | 109      | 441   | 0  | 550   | 6     | 64       | 0   | 0  | 64    | 1     | 0                  | 7      | 614   |
| 5:30PM                  | 0    | 0     | 0  | 0   | 0    | 98       | 375   | 0  | 473   | 4     | 68       | 0   | 0  | 68    | 0     | -                  | 4      | 541   |
| 5:45PM                  | 0    | 0     | 0  | 0   | 0    | 64       | 338   | 0  | 402   | 2     | 70       | 0   | 0  | 70    | 0     |                    | 3      | 472   |
| Hourly Total            | 0    | 0     | 0  | 0   | 0    | 379      | 1625  | 0  | 2004  | 16    | 291      | 0   | 0  | 291   | 4     | 0                  | 20     | 2295  |
| Total                   | _    |       | 0  | 0   | 0    | 2138     | 9058  | 0  | 11196 | 124   | 1401     | 0   | 0  | 1401  | 34    | 0                  | 159    | 12597 |
| % Approach              | 0%   | 0%    | 0% | -   | -    | 19.1%    |       | 0% | -     | -     |          | 0%  |    | -     | -     | -                  | -      | -     |
| % Total                 | 0%   | 0%    | 0% | 0%  | -    | 17.0%    | 71.9% | 0% | 88.9% | -     | 11.1%    | 0%  | 0% | 11.1% | -     | 0%                 | -      | -     |
| Motorcycles             | 0    | 0     | 0  | 0   | -    | 10       | 26    | 0  | 36    | -     | 3        | 0   | 0  | 3     | -     | 0                  | -      | 39    |
| % Motorcycles           | 0%   | 0%    | 0% | -   | -    | 0.5%     | 0.3%  | 0% | 0.3%  | -     | 0.2%     | 0%  | 0% | 0.2%  | -     | -                  | -      | 0.3%  |
| Lights                  | 0    | 0     | 0  | 0   | -    | 2067     | 8687  | 0  | 10754 | -     | 1370     | 0   | 0  | 1370  | -     | 0                  | -      | 12124 |
| % Lights                | 0%   | 0%    | 0% | -   | -    | 96.7%    | 95.9% | 0% | 96.1% | -     | 97.8%    | 0%  | 0% | 97.8% | -     | -                  | -      | 96.2% |
| Single-Unit Trucks      | 0    | 0     | 0  | 0   | -    | 28       | 238   | 0  | 266   | -     | 11       | 0   | 0  | 11    | -     | 0                  | -      | 277   |
| % Single-Unit Trucks    | 0%   | 0%    | 0% | -   | -    | 1.3%     | 2.6%  | 0% | 2.4%  | -     | 0.8%     | 0%  | 0% | 0.8%  | -     | -                  | -      | 2.2%  |
| Articulated Trucks      | 0    | 0     | 0  | 0   | -    | 0        | 31    | 0  | 31    | -     | 1        | 0   | 0  | 1     | -     | 0                  | -      | 32    |
| % Articulated Trucks    | 0%   | 0%    | 0% | -   | -    | 0%       | 0.3%  | 0% | 0.3%  | -     | 0.1%     | 0%  | 0% | 0.1%  | -     | -                  | -      | 0.3%  |
| Buses                   | 0    | 0     | 0  | 0   | -    | 30       | 76    | 0  | 106   | -     | 13       | 0   | 0  | 13    | -     | 0                  | -      | 119   |
| % Buses                 | 0%   | 0%    | 0% | -   | -    | 1.4%     | 0.8%  | 0% | 0.9%  | -     | 0.9%     | 0%  | 0% | 0.9%  | -     | -                  | -      | 0.9%  |
| Bicycles on Road        | 0    | 0     | 0  | 0   | -    | 3        | 0     | 0  | 3     | -     | 3        | 0   | 0  | 3     | -     | 0                  | -      | 6     |
| % Bicycles on Road      | _    | 0%    | 0% | -   | -    | 0.1%     | 0%    | 0% | 0%    | -     | 0.2%     | 0%  | 0% | 0.2%  | -     | -                  | -      | 0%    |
| Pedestrians             | -    | -     | -  | -   | 0    | -        | -     | -  | -     | 116   | -        | -   | -  | -     | 33    | -                  | 129    |       |
| % Pedestrians           | -    | -     | -  | -   | -    | -        | -     | -  | -     | 93.5% | -        | -   | -  | -     | 97.1% | -                  | 81.1%  | -     |
| Bicycles on Crosswalk   | -    | -     | -  | -   | 0    | -        | -     | -  | -     | 8     | -        | -   | -  | -     | 1     | -                  | 30     |       |
| % Bicycles on Crosswalk |      | -     | -  | _   | _    | -        | -     | -  | -     | 6.5%  | -        |     | -  | _     | 2.9%  | -                  | 18.9%  | -     |
|                         | _    |       |    |     |      |          |       |    |       |       |          |     |    |       |       | <u> </u>           | /0     |       |

\*Pedestrians and Bicycles on Crosswalk. L: Left, R: Right, T: Thru, U: U-Turn

Tue Nov 7, 2023 Full Length (7:30 AM-9:30 AM, 2 PM-6 PM) All Classes (Motorcycles, Lights, Single-Unit Trucks, Articulated Trucks, Buses, Pedestrians, Bicycles on Road, Bicycles on Crosswalk) All Movements