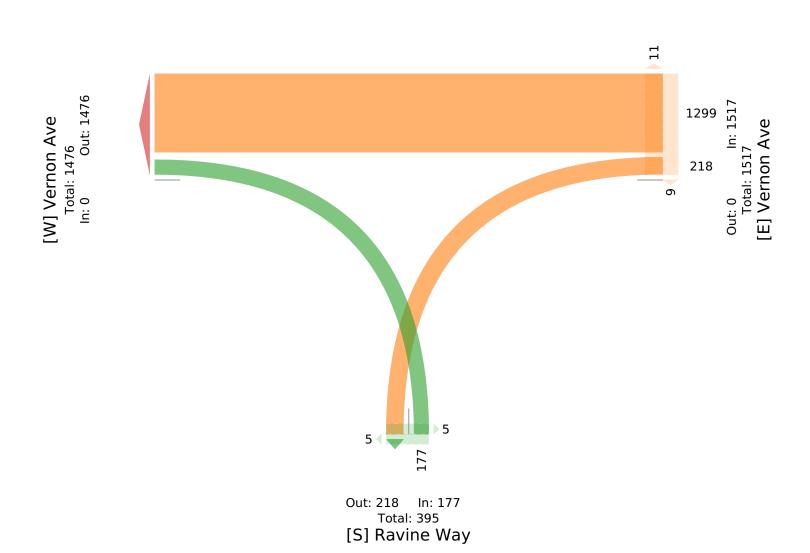

# McElhanney

Provided by: McElhanney Kamloops 710 Laval Crescent, Kamloops, BC, V2C5P3, CA

| Leg                     | Vern  | on A | ve |     |      | Vernon A | Ave   |    |       |       | Ravine V | 5   |    |       |      | No Access Sidewalk Or | nly   |      |
|-------------------------|-------|------|----|-----|------|----------|-------|----|-------|-------|----------|-----|----|-------|------|-----------------------|-------|------|
| Direction               | Easth | oun  | d  |     |      | Westbou  | nd    |    |       |       | Northbo  | und |    |       |      | Southbound            |       |      |
| Time                    | T     | R    | U  | App | Ped* | L        | T     | U  | App   | Ped*  | L        | R   | U  | App   | Ped* | Арр                   | Ped*  | Int  |
| 2023-11-07 7:30AM       | 0     | 0    | 0  | 0   | 0    | 41       | 343   | 0  | 384   | 3     | 38       | 0   | 0  | 38    | 4    | 0                     | 4     | 42   |
| 7:45AM                  | 0     | 0    | 0  | 0   | 0    | 47       | 329   | 0  | 376   | 5     | 42       | 0   | 0  | 42    | 1    | 0                     | 7     | 41   |
| 8:00AM                  | 0     | 0    | 0  | 0   | 0    | 73       | 313   | 0  | 386   | 3     | 40       | 0   | 0  | 40    | 1    | 0                     | 6     | 42   |
| 8:15AM                  | 0     | 0    | 0  | 0   | 0    | 57       | 314   | 0  | 371   | 9     | 57       | 0   | 0  | 57    | 4    | 0                     | 8     | 42   |
| Total                   | 0     | 0    | 0  | 0   | 0    | 218      | 1299  | 0  | 1517  | 20    | 177      | 0   | 0  | 177   | 10   | 0                     | 25    | 169  |
| % Approach              | 0%    | 0%   | 0% | -   | -    | 14.4%    | 85.6% | 0% | -     | -     | 100%     | 0%  | 0% | -     | -    | -                     | -     |      |
| % Total                 | 0%    | 0%   | 0% | 0%  | -    | 12.9%    | 76.7% | 0% | 89.6% | -     | 10.4%    | 0%  | 0% | 10.4% | -    | 0%                    | -     |      |
| PHF                     | -     | -    | -  | -   | -    | 0.740    | 0.947 | -  | 0.981 | -     | 0.776    | -   | -  | 0.776 | -    | -                     | -     | 0.99 |
| Motorcycles             | 0     | 0    | 0  | 0   | -    | 0        | 5     | 0  | 5     | -     | 0        | 0   | 0  | 0     | -    | 0                     | -     |      |
| % Motorcycles           | 0%    | 0%   | 0% | -   | -    | 0%       | 0.4%  | 0% | 0.3%  | -     | 0%       | 0%  | 0% | 0%    | -    | -                     | -     | 0.3  |
| Lights                  | 0     | 0    | 0  | 0   | -    | 207      | 1232  | 0  | 1439  | -     | 174      | 0   | 0  | 174   | -    | 0                     | -     | 163  |
| % Lights                | 0%    | 0%   | 0% | -   | -    | 95.0%    | 94.8% | 0% | 94.9% | -     | 98.3%    | 0%  | 0% | 98.3% | -    | -                     | -     | 95.2 |
| Single-Unit Trucks      | 0     | 0    | 0  | 0   | -    | 5        | 47    | 0  | 52    | -     | 0        | 0   | 0  | 0     | -    | 0                     | -     |      |
| % Single-Unit Trucks    | 0%    | 0%   | 0% | -   | -    | 2.3%     | 3.6%  | 0% | 3.4%  | -     | 0%       | 0%  | 0% | 0%    | -    | -                     | -     | 3.1  |
| Articulated Trucks      | 0     | 0    | 0  | 0   | -    | 0        | 3     | 0  | 3     | -     | 0        | 0   | 0  | 0     | -    | 0                     | -     |      |
| % Articulated Trucks    | 0%    | 0%   | 0% | -   | -    | 0%       | 0.2%  | 0% | 0.2%  | -     | 0%       | 0%  | 0% | 0%    | -    | -                     | -     | 0.2  |
| Buses                   | 0     | 0    | 0  | 0   | -    | 4        | 12    | 0  | 16    | -     | 3        | 0   | 0  | 3     | -    | 0                     | -     | 1    |
| % Buses                 | 0%    | 0%   | 0% | -   | -    | 1.8%     | 0.9%  | 0% | 1.1%  | -     | 1.7%     | 0%  | 0% | 1.7%  | -    | -                     | -     | 1.19 |
| Bicycles on Road        | 0     | 0    | 0  | 0   | -    | 2        | 0     | 0  | 2     | -     | 0        | 0   | 0  | 0     | -    | 0                     | -     |      |
| % Bicycles on Road      | 0%    | 0%   | 0% | -   | -    | 0.9%     | 0%    | 0% | 0.1%  | -     | 0%       | 0%  | 0% | 0%    | -    | -                     | -     | 0.19 |
| Pedestrians             | -     | -    | -  | -   | 0    | -        | -     | -  | -     | 18    | -        | -   | -  | -     | 10   | -                     | 19    |      |
| % Pedestrians           | -     | -    | -  | -   | -    | -        | -     | -  | -     | 90.0% | -        | -   | -  | -     | 100% | -                     | 76.0% |      |
| Bicycles on Crosswalk   | -     | -    | -  | -   | 0    | -        | -     | -  | -     | 2     | -        | -   | -  | -     | 0    | -                     | 6     |      |
| % Bicycles on Crosswalk | -     | -    | -  | -   | -    | -        | -     | -  | _     | 10.0% | -        | -   | -  | _     | 0%   | -                     | 24.0% |      |

<sup>\*</sup>Pedestrians and Bicycles on Crosswalk. L: Left, R: Right, T: Thru, U: U-Turn

Tue Nov 7, 2023 AM Peak (7:30 AM - 8:30 AM) All Classes (Motorcycles, Lights, Single-Unit Trucks, Articulated Trucks, Buses, Pedestrians, Bicycles on Road, Bicycles on Crosswalk) All Movements