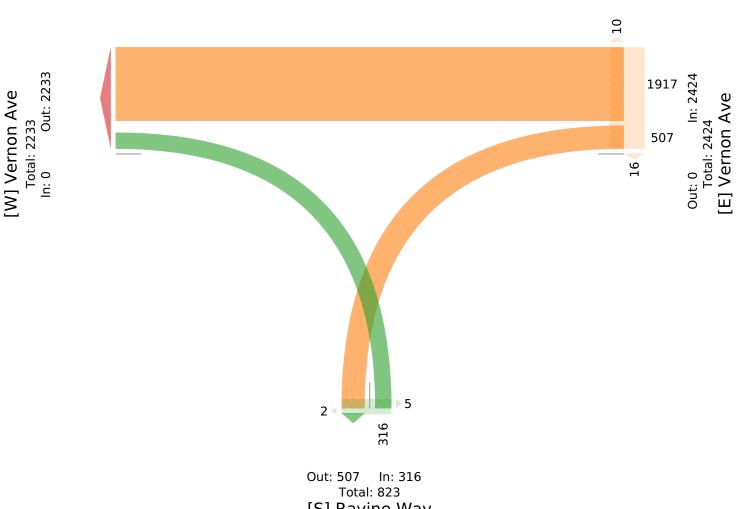

# McElhanney

Provided by: McElhanney Kamloops 710 Laval Crescent, Kamloops, BC, V2C5P3, CA

| Leg                     | Vern  | on A | ve |     |      | Vernon A |       |    |       |       | Ravine V | 9   |    |       |      | No Access Sidewalk Or |       |      |
|-------------------------|-------|------|----|-----|------|----------|-------|----|-------|-------|----------|-----|----|-------|------|-----------------------|-------|------|
| Direction               | Eastl | oun  | d  |     |      | Westbou  | nd    |    |       |       | Northbo  | und |    |       |      | Southbound            |       |      |
| Time                    | T     | R    | U  | App | Ped* | L        | T     | U  | App   | Ped*  | L        | R   | U  | App   | Ped* | Арр                   | Ped*  | Int  |
| 2023-11-07 4:00PM       | 0     | 0    | 0  | 0   | 0    | 118      | 473   | 0  | 591   | 6     | 84       | 0   | 0  | 84    | 2    | 0                     | 6     | 67   |
| 4:15PM                  | 0     | 0    | 0  | 0   | 0    | 130      | 482   | 0  | 612   | 6     | 76       | 0   | 0  | 76    | 1    | 0                     | 6     | 68   |
| 4:30PM                  | 0     | 0    | 0  | 0   | 0    | 124      | 474   | 0  | 598   | 8     | 77       | 0   | 0  | 77    | 3    | 0                     | 13    | 67   |
| 4:45PM                  | 0     | 0    | 0  | 0   | 0    | 135      | 488   | 0  | 623   | 6     | 79       | 0   | 0  | 79    | 1    | 0                     | 10    | 70   |
| Total                   | 0     | 0    | 0  | 0   | 0    | 507      | 1917  | 0  | 2424  | 26    | 316      | 0   | 0  | 316   | 7    | 0                     | 35    | 274  |
| % Approach              | 0%    | 0%   | 0% | -   | -    | 20.9%    | 79.1% | 0% | -     | -     | 100%     | 0%  | 0% | -     | -    | -                     | -     |      |
| % Total                 | 0%    | 0%   | 0% | 0%  | -    | 18.5%    | 70.0% | 0% | 88.5% | -     | 11.5%    | 0%  | 0% | 11.5% | -    | 0%                    | -     |      |
| PHF                     | -     | -    | -  | -   | -    | 0.939    | 0.982 | -  | 0.973 | -     | 0.940    | -   | -  | 0.940 | -    | -                     | -     | 0.97 |
| Motorcycles             | 0     | 0    | 0  | 0   | -    | 2        | 9     | 0  | 11    | -     | 2        | 0   | 0  | 2     | -    | 0                     | -     | 1    |
| % Motorcycles           | 0%    | 0%   | 0% | -   | -    | 0.4%     | 0.5%  | 0% | 0.5%  | -     | 0.6%     | 0%  | 0% | 0.6%  | -    | -                     | -     | 0.5  |
| Lights                  | 0     | 0    | 0  | 0   | -    | 495      | 1875  | 0  | 2370  | -     | 308      | 0   | 0  | 308   | -    | 0                     | -     | 267  |
| % Lights                | 0%    | 0%   | 0% | -   | -    | 97.6%    | 97.8% | 0% | 97.8% | -     | 97.5%    | 0%  | 0% | 97.5% | -    | -                     | -     | 97.7 |
| Single-Unit Trucks      | 0     | 0    | 0  | 0   | -    | 7        | 25    | 0  | 32    | -     | 4        | 0   | 0  | 4     | -    | 0                     | -     | 3    |
| % Single-Unit Trucks    | 0%    | 0%   | 0% | -   | -    | 1.4%     | 1.3%  | 0% | 1.3%  | -     | 1.3%     | 0%  | 0% | 1.3%  | -    | -                     | -     | 1.3  |
| Articulated Trucks      | 0     | 0    | 0  | 0   | -    | 0        | 2     | 0  | 2     | -     | 0        | 0   | 0  | 0     | -    | 0                     | -     |      |
| % Articulated Trucks    | 0%    | 0%   | 0% | -   | -    | 0%       | 0.1%  | 0% | 0.1%  | -     | 0%       | 0%  | 0% | 0%    | -    | -                     | -     | 0.19 |
| Buses                   | 0     | 0    | 0  | 0   | -    | 3        | 6     | 0  | 9     | -     | 2        | 0   | 0  | 2     | -    | 0                     | -     | 1    |
| % Buses                 | 0%    | 0%   | 0% | -   | -    | 0.6%     | 0.3%  | 0% | 0.4%  | -     | 0.6%     | 0%  | 0% | 0.6%  | -    | -                     | -     | 0.49 |
| Bicycles on Road        | 0     | 0    | 0  | 0   | -    | 0        | 0     | 0  | 0     | -     | 0        | 0   | 0  | 0     | -    | 0                     | -     |      |
| % Bicycles on Road      | 0%    | 0%   | 0% | -   | -    | 0%       | 0%    | 0% | 0%    | -     | 0%       | 0%  | 0% | 0%    | -    | -                     | -     | 00   |
| Pedestrians             | -     | -    | -  | -   | 0    | -        | -     | -  | -     | 25    | -        | -   | -  | -     | 7    | -                     | 29    |      |
| % Pedestrians           | -     | -    | -  | -   | -    | -        | -     | -  | -     | 96.2% | -        | -   | -  | -     | 100% | -                     | 82.9% |      |
| Bicycles on Crosswalk   | -     | -    | -  | -   | 0    | -        | -     | -  | -     | 1     | -        | -   | -  | -     | 0    | -                     | 6     |      |
| % Bicycles on Crosswalk | -     | -    | -  | -   | -    | _        | _     | -  | -     | 3.8%  | -        | -   | -  | -     | 0%   | -                     | 17.1% |      |

<sup>\*</sup>Pedestrians and Bicycles on Crosswalk. L: Left, R: Right, T: Thru, U: U-Turn

Tue Nov 7, 2023 PM Peak (4 PM - 5 PM) - Overall Peak Hour All Classes (Motorcycles, Lights, Single-Unit Trucks, Articulated Trucks, Buses, Pedestrians, Bicycles on Road, Bicycles on Crosswalk) All Movements